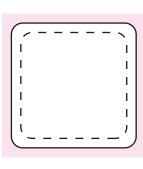

## ART APPROVAL

All colours used in this document are indicative only and they may vary across a variety of printing techniques and confectionery

Option 1

100%

Sticker 33mmW x 33mmH 100%

Sticke Size: 33mmW x 33mmH Bleed: 3mm (39mmW x 39mmH)

— — — Safe Print Area: 23mmW x 23mmH

Option 2

Sticker 38mmD 100%

Sticke Size: 38mmD
Bleed: 3mm (44mmD)

– – Safe Print Area: 28mmD

## **Product Code : CC009G**

Description : x4 piece chocolate block in PVC stand up box, 15g

Packaging : Chocolate sealed in PVC Stand up box

Order# :

Company Name :

Contact :

Sticker Size : 33mmW x 33mmH Or 38mm diameter