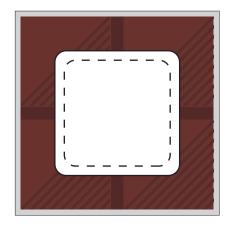

## ART APPROVAL

All colours used in this document are indicative only and they may vary across a variety of printing techniques and confectionery

Option 1

100%

Sticker 33mmW x 33mmH 100%

Sticke Size: 33mmW x 33mmH Bleed: 3mm (39mmW x 39mmH)

— — — Safe Print Area: 23mmW x 23mmH

Option 2

Sticker 38mmD 100%

Sticke Size: 38mmD
Bleed: 3mm (44mmD)

– – Safe Print Area: 28mmD

## **Product Code : CC009G**

Description : x4 piece chocolate block in PVC stand up box, 15g

Packaging : Chocolate sealed in PVC Stand up box

Order# :

Company Name :

Contact :

Sticker Size : 33mmW x 33mmH Or 38mm diameter