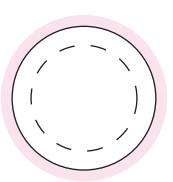

— — — Safe Print Area: 23mmW x 23mmH

Option 2

Sticker 38mmD 100%

Sticke Size: 38mmD
Bleed: 3mm (44mmD)

– – Safe Print Area: 28mmD

## **Product Code : CC009G**

Description : x4 piece chocolate block in PVC stand up box, 15g

Packaging : Chocolate sealed in PVC Stand up box

Order# :

Company Name :

Contact :

Sticker Size : 33mmW x 33mmH Or 38mm diameter